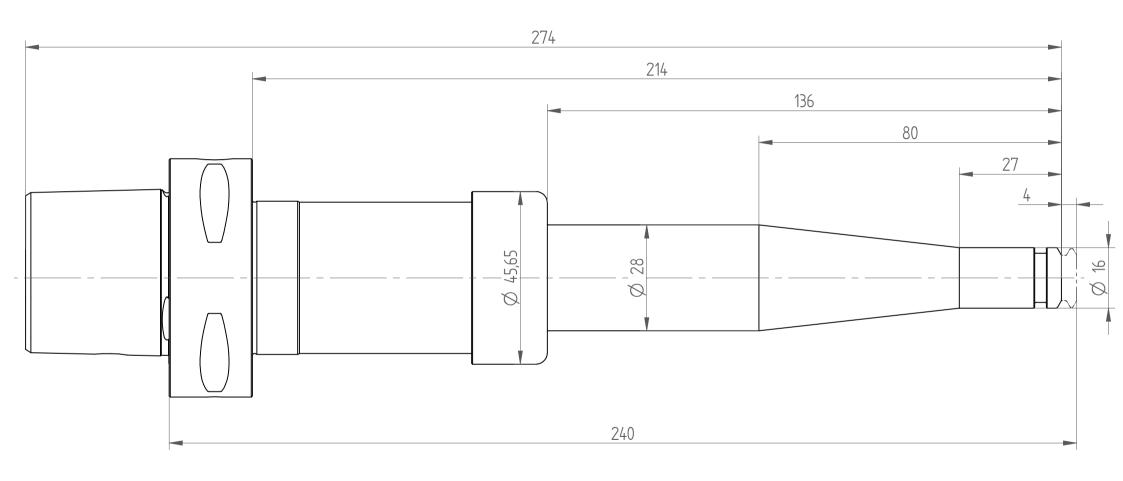

REGO-FIX AG Obermattweg 60 4456 Tenniken / Switzerland

Phone +41 61 976 14 66 Fax +41 61 976 14 14 www.rego-fix.com This is a non-controlled copy. All information given herein is subject to change without notice

The information given herein has been carefully checked and is believed to be correct. REGO-FIX, however, assumes no responsibility or liability for any errors, inaccuracies or omissions that may appear in this drawing

This document is subject to copyright laws. No part of this document may be reproduced or transmitted in any form or any means, electronic or mechanic, for any purpose, without the express written permission of REGO-FIX

Type: C6\_PG10x240\_XL

Part No.: 888671070

Date: 30.01.2015

Scale: 1:1